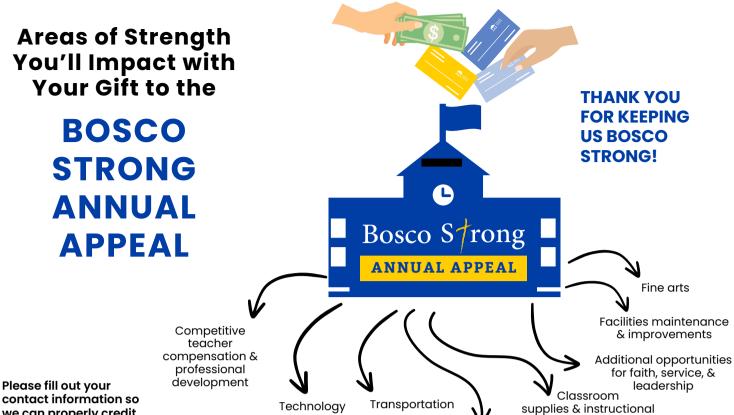

contact information so we can properly credit you and issue a receipt for tax purposes.

## I'M ALL IN FOR BOSCO STRONG!

| Yes! I want to sustain the strength of Catholic education at Bosco Catholic School System.  Enclosed is a check payable to Bosco Catholic School System for \$  Watch for a check from my financial institution. (Cash, appreciated securities, or direct gift from IRA.)  Contact me to process my credit card or ACH (one-time or a recurring gift)  I/we will help by praying for the students and staff and the success of the Bosco Strong Annual Appeal. |                                  | Give online today with your credit card or bank account.  Scan the code or use the Donate Today Quicklink at BoscoCatholic.org.  Consider a recurring donation to spread out your giving and m